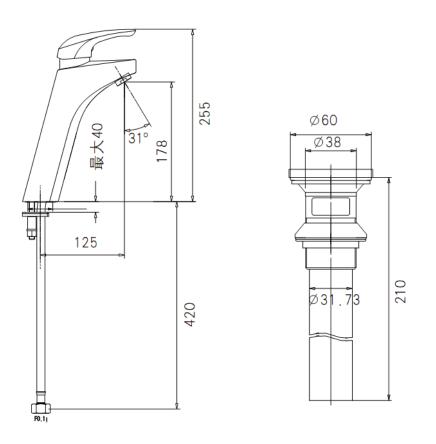

## **Product Specification:**

| Model      | Spout |        | Handle          | Includes                                                                     | Finish    | NOTE |
|------------|-------|--------|-----------------|------------------------------------------------------------------------------|-----------|------|
|            | Reach | Height | Handle          | mendues                                                                      | T IIIISII | NOTE |
| K-18653T-1 | 125mm | 178mm  | Lever<br>handle | 125mm spout, valve, aerator,<br>handle, drain, supplies, connection<br>assy. | СР        | -    |
| K-18653T-3 |       |        | Loop<br>handle  |                                                                              | Gr        |      |

## **Product Dimension:**

K-18653T-1/18653T-3

\*The above information are subject to change without notice.